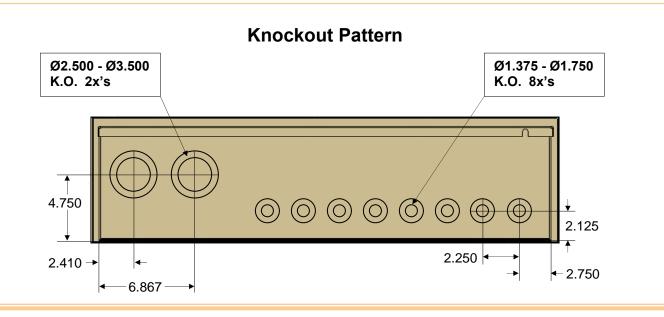

## Features & Info:

- Includes 3/4" plywood backboard & 4-position, #4-14 wire ground bar mounted inside
- Includes 2 knockouts 21/2" 31/2" (for 2" 3" conduit) &
- 8 knockouts 1<sup>3</sup>/<sub>8</sub>" 1<sup>3</sup>/<sub>4</sub>" (for 1" 1<sup>1</sup>/<sub>2</sub>" conduit) See Chart Below
- Made of 14-gauge zinc-coated steel w/ a desert tan powder coat finish
- Reinforced hinged lid with 7/16" recessed hex latch
- "COMMUNICATIONS" embossed on the cover
- UL-Listed (UL1863), designed to NEMA 3R
- Includes 2 J-hooks for mounting
- Box weight: 105 lbs.