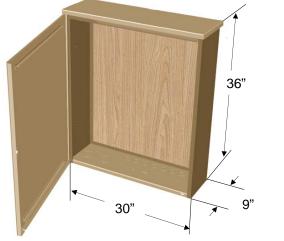

## **Specification Sheet**

Part # 30369W-UL

This Cabinet Measures: 30" Wide x 36" Tall x 9" Deep